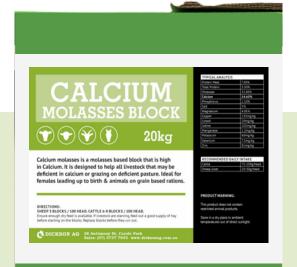

MOLASSES BLOCK

Our Calcium Molasses Block is high in calcium with trace elements and minerals for year round feeding.

Designed for livestock that are calcium deficient or are grazing on deficient pastures. Calcium Supplementation can be used to prevent metabolic disorders such as milk fever.

## TYPICAL ANALYSIS

| Protein Meal          | 7.50%               |
|-----------------------|---------------------|
| Total Protein         | 3.50%               |
| Molasses              | 32.80%              |
| Calcium               | 14.60%              |
| Phosphorous           | 1.10%               |
| Salt                  | 5.00%               |
| Magnesium             | 4.05%               |
| Copper                | 135mg/kg            |
| Cobalt                | 20mg/kg             |
| Iodine                | 102mg/kg            |
| Manganese             | 1.2 mg/kg           |
|                       |                     |
| Potassium             | 60mg/kg             |
| Potassium<br>Selenium | 60mg/kg<br>7.2mg/kg |

AVAILABLE IN 20KG, 40KG AND 100KG BLOCKS