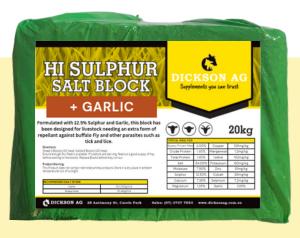

## HI SULPHUR + GARLIC SALT BLOCK

Our Hi Sulphur Salt Block + Garlic has been specifically formulated for livestock that need an extra line of defense against Buffalo Fly, and other external parasites such as Ticks and Lice. Made with 12.5%Sulphur and enriched with our premium Mineral pack, this block works to help livestock maintain optimum performance during summer months

| TYPICAL ANALYSIS    |        |           |          |
|---------------------|--------|-----------|----------|
| Bypass Protein Meal | 4.00%  | Copper    | 135mg/kg |
| Crude Protein       | 1.40%  | Manganese | 1.2mg/kg |
| Total Protein       | 1.40%  | lodine    | 102mg/kg |
| Salt                | 54.00% | Potassium | 60mg/kg  |
| Molasses            | 7.90%  | Zinc      | 81mg/kg  |
| Sulphur             | 12.50% | Cobalt    | 30mg/kg  |
| Calcium             | 7.36%  | Selenium  | 7.2mg/kg |
| Magnesium           | 1.35%  | Garlic    | 1.00%    |