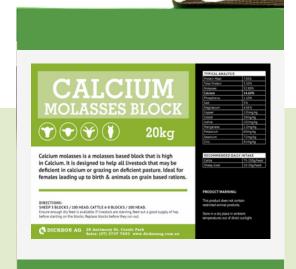

| TYPICAL ANALYSIS |          |
|------------------|----------|
| Protein Meal     | 7.50%    |
| Total Protein    | 3.505    |
| Molasses         | 32.80%   |
| Calcium          | 14.60%   |
| Phosphorus       | 1.10%    |
| Salt             | 5.00%    |
| Magnesium        | 4.05%    |
| Copper           | 135mg/kg |
| Cobalt           | 20mg/kg  |
| lodine           | 102mg/kg |
| Manganese        | 1.2mg/kg |
| Potassium        | 60mg/kg  |
| Selenium         | 7.2mg/kg |
| Zinc             | 81mg/kg  |

AVAILABLE IN 20KG, 40KG AND 100KG BLOCKS