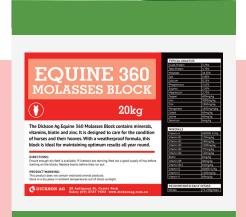

Our Equine 360
Molasses Block
contains mineral,
vitamins, biotin and
zinc.
It is designed to care
for the overall
condition of horses
and their hooves.
With a weatherproof
formula, this block is
ideal for maintaining
optimum results all
year round.