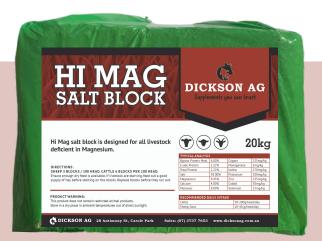

Our Hi Mag Block has been designed for livestock that are in need of extra magnesium, it can also be used as a prevention for Grass tetany while livestock are grazing lush green pastures.

| TYPICAL ANALYSIS    |        |            |          |
|---------------------|--------|------------|----------|
| Bypass Protein Meal | 6.00%  | Copper     | 225mg/kg |
| Crude Protein       | 2.22%  | Managanese | 2mg/kg   |
| Total Protein       | 2.22%  | lodine     | 170mg/kg |
| Salt                | 58.00% | Potassium  | 100mg/kg |
| Magnesium           | 9.45%  | Zinc       | 135mg/kg |
| Calcium             | 4.00%  | Cobalt     | 50mg/kg  |
| Molasses            | 8.00%  | Selenium   | 12mg/kg  |