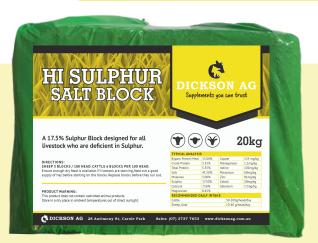

| TYPICAL ANALYSIS    |        |            |           |
|---------------------|--------|------------|-----------|
| Bypass Protein Meal | 15.00% | Copper     | 135 mg/kg |
| Crude Protein       | 5.55%  | Managanese | 1.2mg/kg  |
| Total Protein       | 5.55%  | lodine     | 102mg/kg  |
| Salt                | 41.50% | Potassium  | 60mg/kg   |
| Molasses            | 5.00%  | Zinc       | 81mg/kg   |
| Sulphur             | 17.50% | Cobalt     | 30mg/kg   |
| Calcium             | 7.58%  | Selenium   | 7.2mg/kg  |
| Magnesium           | 0.45%  |            |           |