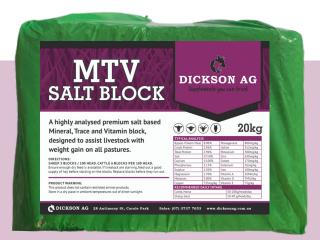

Our MTV salt block is a highly analysed mineral, trace and vitamin block. Designed as a premium supplement to assist livestock with weight gain on all pastures and ensure optimum performance. Rumen microorganisms and the host ruminant animal require macro and micro minerals, and vitamins for normal growth and development.

| TYPICAL ANALYSIS    |          |           |           |
|---------------------|----------|-----------|-----------|
| Bypass Protein Meal | 8.00%    | Manganese | 800mg/kg  |
| Crude Protein       | 2.96%    | Iodine    | 512mg/kg  |
| Total Protein       | 2.96%    | Potassium | 300mg/kg  |
| Salt                | 37.50%   | Zinc      | 630mg/kg  |
| Calcium             | 13.00%   | Cobalt    | 170mg/kg  |
| Phosphorus          | 3.15%    | Selenium  | 36mg/kg   |
| Sulphur             | 2.50%    | Iron      | 100mg/kg  |
| Magnesium           | 2.705    | Vitamin A | 35 MIU/kg |
| Molasses            | 5.00%    | Vitamin D | 7 MIU/kg  |
| Copper              | 735mg/kg | Vitamin E | 75g/kg    |