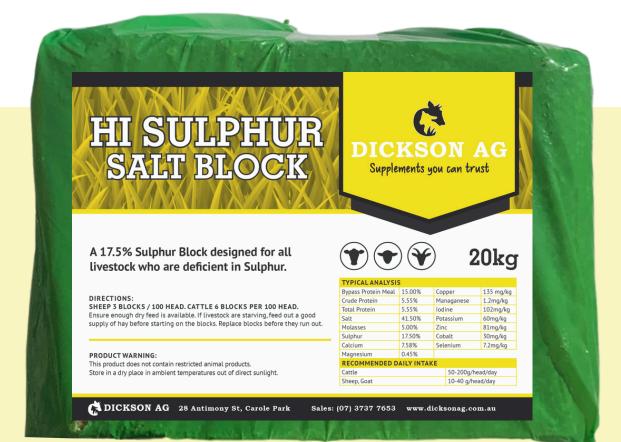

## HI SULPHUR SALT BLOCK

Our Sulphur Salt Block has been made with the highest sulphur inclusion on the market. Recent studies have shown that Sulphur Supplementation can be used as a natural preventative for internal and external parasites such as flies and ticks.

| TYPICAL ANALYSIS    |        |           |          |
|---------------------|--------|-----------|----------|
| Bypass Protein Meal | 15.00% | Copper    | 135mg/kg |
| Crude Protein       | 5.55%  | Manganese | 1.2mg/kg |
| Total Protein       | 5.55%  | lodine    | 102mg/kg |
| Salt                | 41.50% | Potassium | 60mg/kg  |
| Molasses            | 5.00%  | Zinc      | 81mg/kg  |
| Sulphur             | 17.50% | Cobalt    | 30mg/kg  |
| Calcium             | 7.58%  | Selenium  | 7.2mg/kg |
| Magnesium           | 0.45%  |           |          |