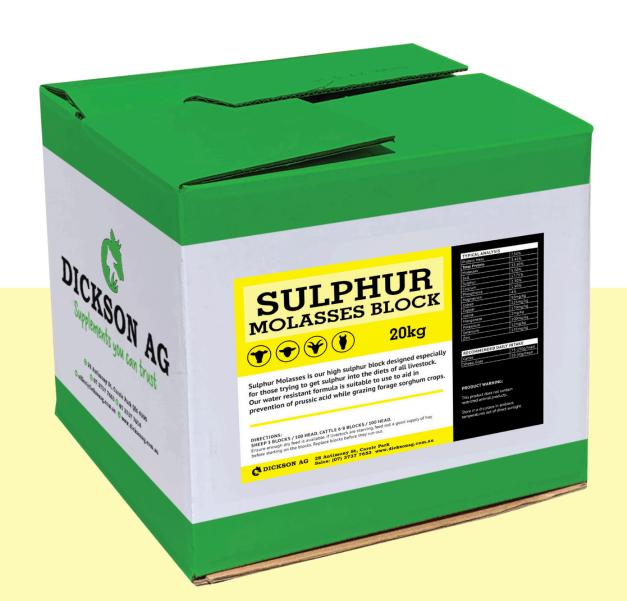

Our Weatherproof Sulphur Molasses block is designed purely for livestock that require extra sulphur.

Our Sulphur Molasses Block has the highest sulphur content on the market. Sulphur supplementation can assist with wool production and can act as a natural remedy for assisting with control of external parasites affecting the herd.

| TYPICAL ANALYSIS |          |
|------------------|----------|
| Protein Meal     | 7.50%    |
| Total Protein    | 3.45%    |
| Molasses         | 33.50%   |
| Salt             | 5.00%    |
| Sulphur          | 17.75%   |
| Calcium          | 2.30%    |
| Phosphorus       | 1.90%    |
| Magnesium        | 4.00%    |
| Cobalt           | 50mg/kg  |
| Copper           | 225mg/kg |
| Iodine           | 170mg/kg |
| Manganese        | 2mg/kg   |
| Potassium        | 100mg/kg |
| Selenium         | 12mg/kg  |
| Zinc             | 135mg/kg |

AVAILABLE IN 20KG, 40KG AND 100KG BLOCKS