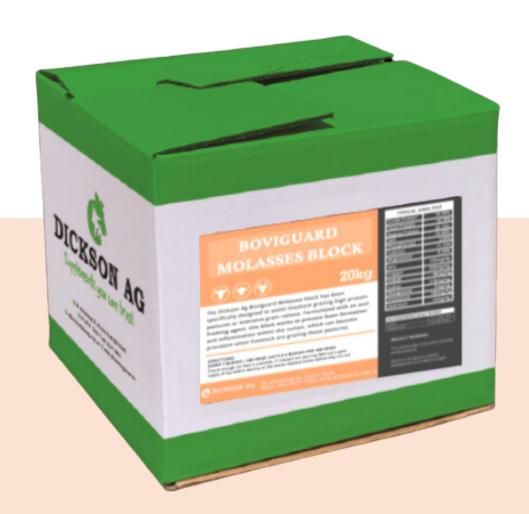

The Dickson Ag Boviguard Molasses Block has been specifically designed to assist livestock grazing lush, high protein pastures or intensive grain rations. Formulated with an anti Frothing agent to prevent foam formation and inflammation within the rumen, along with a natural lonophore, this lick works to maximise the productivity of your herd. Livestock on these pasture types often require supplements in order to slow their rate of passage and better convert feed.

AVAILABLE IN 20KG, 40KG AND 100KG BLOCKS